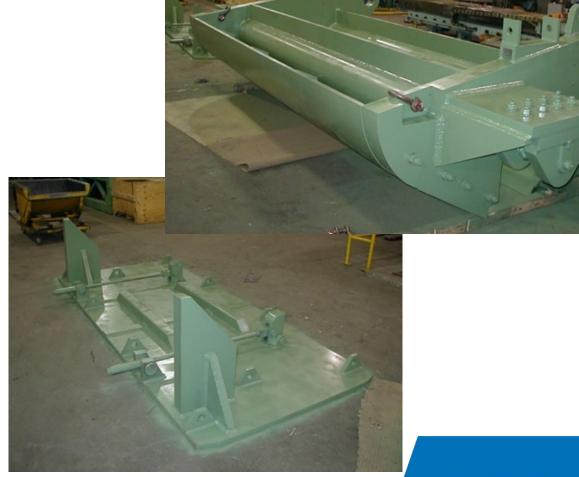

The pinch roll frame pictured below was supplied to a customer in the USA as an OEM replacement part. Dynalndustrial manufactured the pivot frame assembly and also supplied an engineered support frame to allow the unit to be easily extracted and inserted into the much larger assembly.